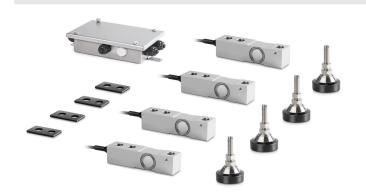

# KERN CW 6000R

Scale kit for individual assembly of floor scales - suitable for use in harsh industrial environments with humid environmental conditions

## Measuring System

Strain gauge Weighing system Weighing capacity [Max] 6000 kg Load cell connection 6-wire

### Construction

Material display housing No display available Material load cell(s) stainless steel Load cells - number 4

#### **Functions**

IP protection - load cell IP68